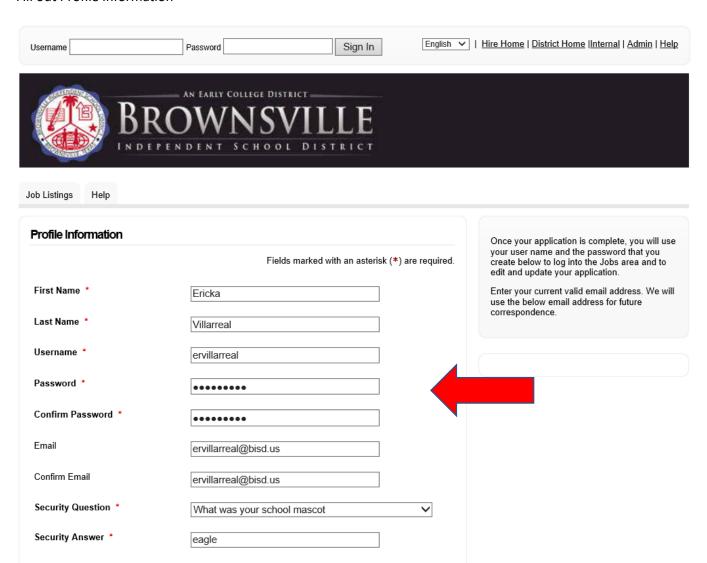

Full time current employees interested in applying use the Internal Application! If you already have an account go ahead and sign-in with your username and password.



# Click Yes, I am an employee





#### Fill out Profile Information



## Click Apply

Welcome Ericka (Not Ericka?) | Account Settings | Sign Out

English 🗸 | Hire Home | District Home |Internal | Admin | Help



Job Listings

Profile

Application Status

Interviews

References

Documents

Sign Out

#### Welcome Ericka

#### (If you are not Ericka Villarreal, click here)

To begin a new application, choose a job from the available listings below. After your information is complete, you will receive a confirmation number, and your information will be saved allowing you to return at any time to submit additional applications.

Please be sure and remember your username and password for use on future applications.

Need help? Click here for applicant chat support or call the following number for support 1-877-974-7437

#### Menu

Sign Up for Job Alerts View Job