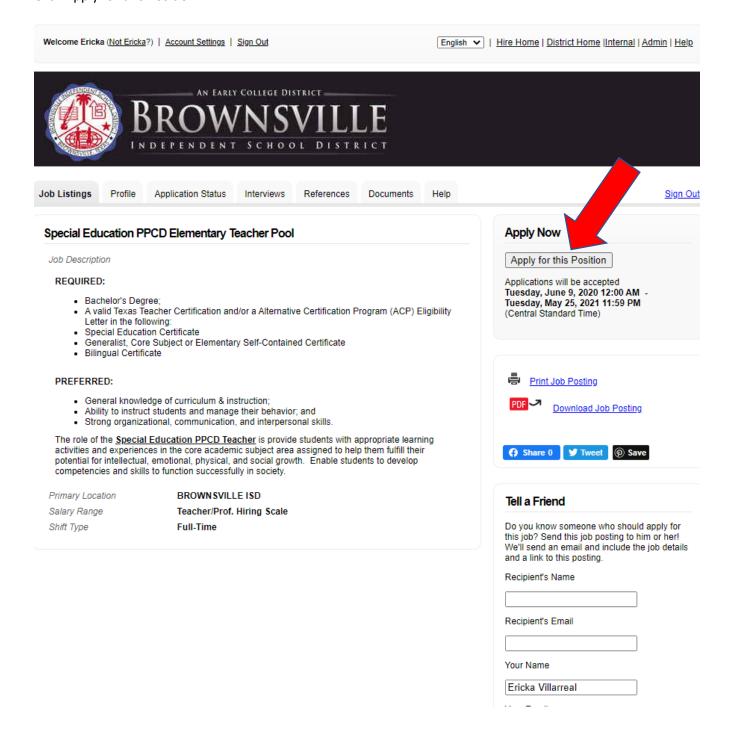

onfirmation number, and your information will be saved allowing you to return at any time to submit additional applications.

Please be sure and remember your username and password for use on future applications.

Need help? Click here for applicant chat support or call the following number for support 1-877-974-7437

#### Menu

Sign Up for Job Alerts View Job Listings

I forgot my Username or Password

### Job Listings

Search

Type any part of the Job Title, Job Type, or Job Location to Search **Special Education PPCD Elementary Teacher Pool** 06/09/2020 Special Services BROWNSVILLE ISD Police Officer Pool 2020-2021 06/09/2020 Police & Security Svcs POLICE & SECURITY SERVICES Special Education PPCD Aide 2020-2021 06/09/2020 Aide BROWNSVILLE ISD Apply 1

## Click Apply for this Position



# Complete Screening Questions if needed and click Save and Continue



Complete all sections to complete application. Summer School applications will have less sections to complete.