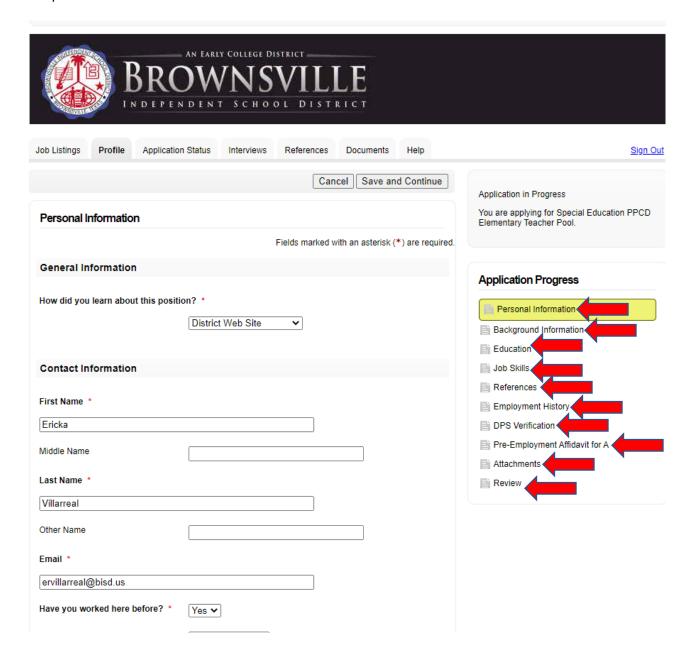

se on future applications.

Need help? Click here for applicant chat support or call the following number for support 1-877-974-7437

#### Menu

Sign Up for Job Alerts View Job Listings

I forgot my Username or Password

### Job Listings

Search

Type any part of the Job Title, Job Type, or Job Location to Search **Special Education PPCD Elementary Teacher Pool** 06/09/2020 Special Services BROWNSVILLE ISD Police Officer Pool 2020-2021 06/09/2020 Police & Security Svcs POLICE & SECURITY SERVICES Special Education PPCD Aide 2020-2021 06/09/2020 Aide BROWNSVILLE ISD Apply 1

## Click Apply for this Position



# Complete Screening Questions if needed and click Save and Continue



Complete all sections to complete application. Summer School applications will have less sections to complete.