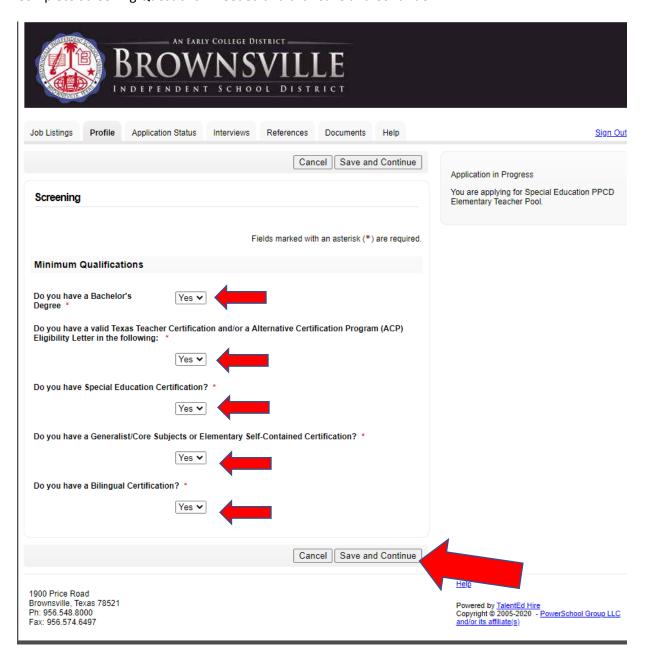

# Complete Screening Questions if needed and click Save and Continue

Complete all sections to complete application. Summer School applications will have less sections to complete.