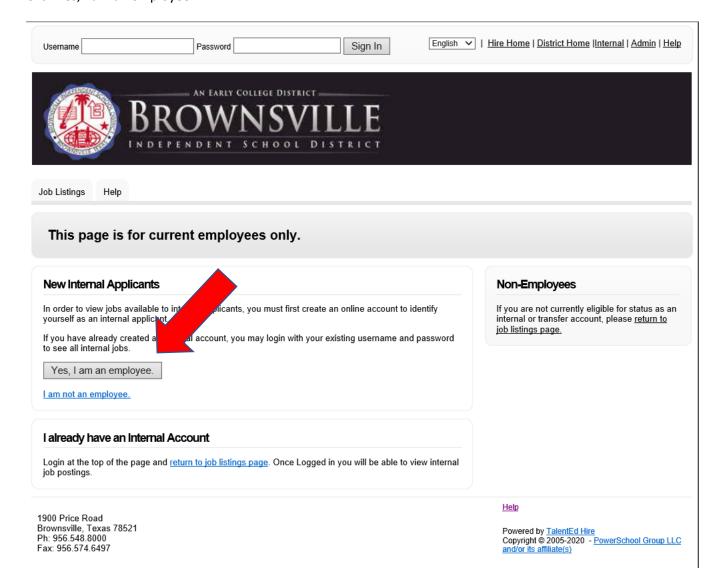

Full time current employees interested in applying use the Internal Application! If you already have an account go ahead and sign-in with your username and password.



# Click Yes, I am an employee





#### Fill out Profile Information



## Click Apply

Welcome Ericka (Not Ericka?) | Account Settings | Sign Out

English 🗸 | Hire Home | District Home |Internal | Admin | Help



Job Listings

Profile

Application Status

Interviews

References

Documents

Sign Out

#### Welcome Ericka

#### (If you are not Ericka Villarreal, click here)

To begin a new application, choose a job from the available listings below. After your information is complete, you will receive a confirmation number, and your information will be saved allowing you to return at any time to submit additional applications.

Please be sure and remember your username and password for use on future applications.

Need help? Click here for applicant chat support or call the following number for support 1-877-974-7437

###