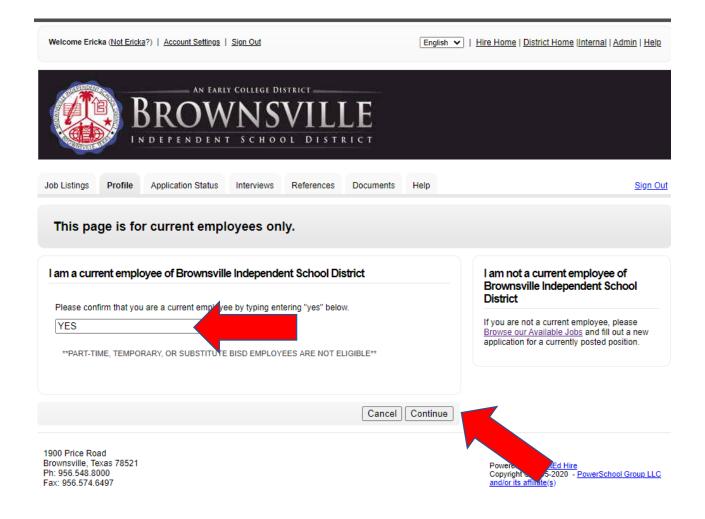

#### Welcome Ericka

#### (If you are not Ericka Villarreal, click here)

To begin a new application, choose a job from the available listings below. After your information is complete, you will receive a confirmation number, and your information will be saved allowing you to return at any time to submit additional applications.