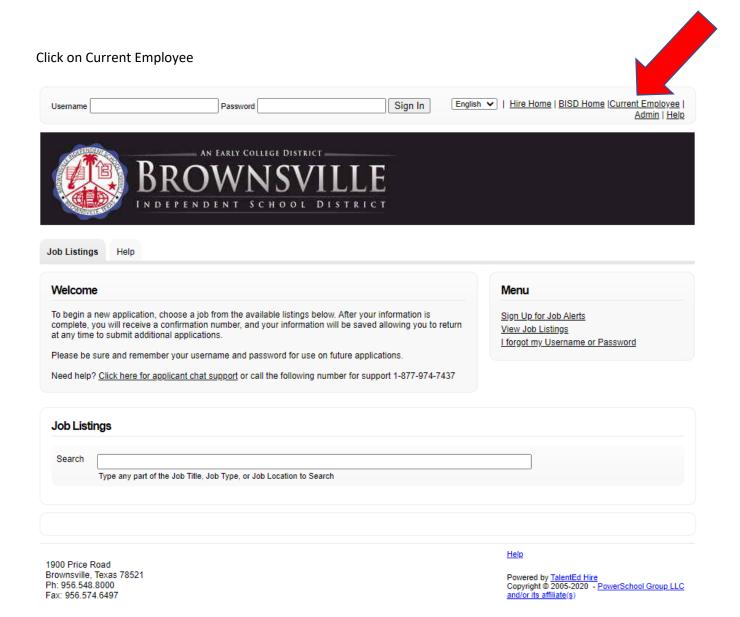

Full time current employees interested in applying use the Internal Application! If you already have an account go ahead and sign-in with your username and password.