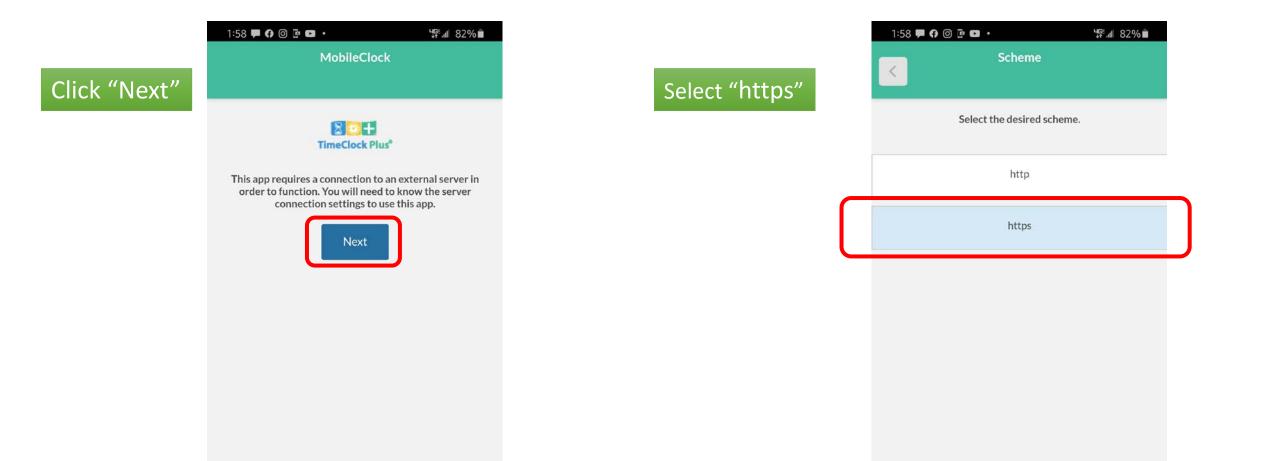

# Installing Timeclock Plus Mobile App

You will need to download the app from Google Play or Apple App Store.

Search for "TimeClock Plus v7 MobileClock"

### Enter the following info

### Host: timeclockplus.bisd.us