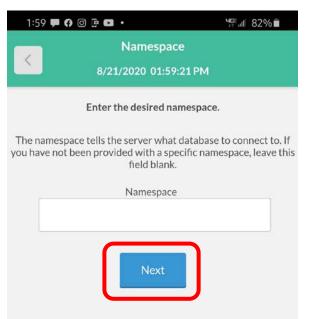

# 1:59 🗭 🕜 🖸 🖻 🔹 🔹 45 .1 82% FYI When you click "Ok" Enter the desired namespace. It will close and reopen the app from the field blank. beginning. Click "Ok" Information The compatible version 7.0.83.5 has been installed. The configuration wizard will now restart using the compatible package. Ш 0 V

# Leave Namespace blank, do not input anything!

Click "Next"