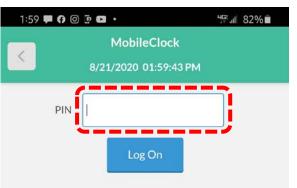

# Tap inside the ID Number field

Enter your employee ID number...

Click "Log On"

Tap inside the PIN field

Again, enter your employee ID number...

Click "Log On"

III O <

III O <