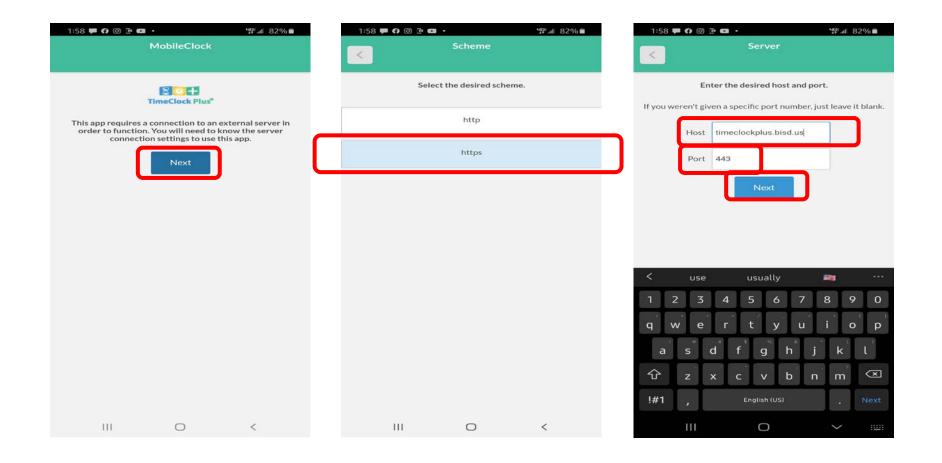

# Installing Timeclock Plus Mobile App

You will need to download the app from Google Play or Apple App Store.

Search for "TimeClock Plus v7 MobileClock"

# Click "Install"

# Once installed Click "Open"

1:58 🗭 🕜 💿 🖻 💶 🔹 4G .... 82% Q Ŷ 4 timeclock plus v7 TimeClock Plus v7 MobileClo... Open E 3.2 \* 100K+ Conferentiate Clock Int 6/2/2015 11:41:45 AM LANDERSCORP. (7.4) Franco Potts Skitzenial (2-45) Cetter 1/24/2023 57/05-404 (19:05 1 - Office Early 2 CONVERSION CODE THE HARD 21,042 Chiefelie Contribution Right 2005 the dis Alex of the Abacine assesses 1. Office state 10.0014/01/12/201 You might also like  $\rightarrow$ SCAN Fasting App - Fasting Tracker & Intermitten... Adobe Scan: PDF Two Dots Scanner with OCR, PD... 4.4 \* Similar apps  $\rightarrow$ Ξ Time Clock Wizard TimeClock Connect : Time Clock Terminal Time Tracking and Inv... 🤈 🤋 🕁 0 <

### Enter the following info

### Host: timeclockplus.bisd.us

## Confirm port is "443"