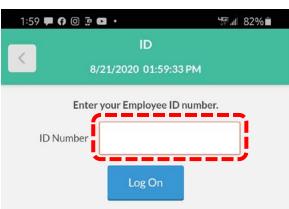

# Success, if you are on this screen!

"Enter your Employee ID number"

| 1:59 🏴 😚 🞯 📴       | <b>B</b> ·              | us: 182% 💼 |
|--------------------|-------------------------|------------|
| K 8/               | ID<br>/21/2020 01:59:33 | РМ         |
| Enter<br>ID Number | your Employee ID n      | umber.     |

# Tap inside the ID Number field

Enter your employee ID number...

Click "Log On"

Tap inside the PIN field

Again, enter your employee ID number...

Click "Log On"

III O <

III O <