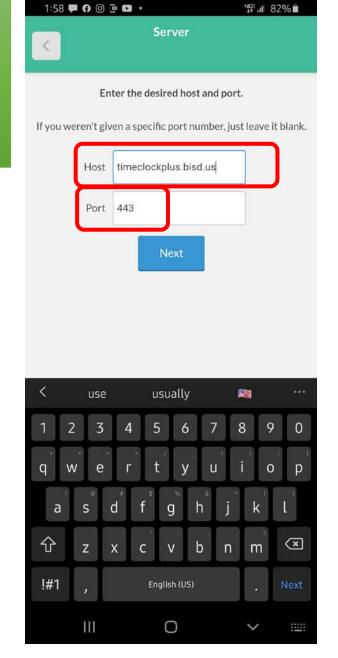

"Install"



# Once installed Click "Open"

1:58 🗭 🕜 💿 🖻 💶 🔹 4G .... 82% Q Ŷ 4 timeclock plus v7 TimeClock Plus v7 MobileClo... Open E 3.2 \* 100K+ Conferentiate Clock Int 6/2/2015 11:41:45 AM LANDERSCORP. (7.4) Franco Potts Skitzenial (2-45) Cetter 1/24/2023 57/05-404 (19:05 1 - Office Early 2 CONVERSION CODE THE HARD 21,042 Chiefelie Contribution Right 2005 the dis Alex of the Abacine assesses 1. Office state 10.0014/01/12/201 You might also like  $\rightarrow$ SCAN Fasting App - Fasting Tracker & Intermitten... Adobe Scan: PDF Two Dots Scanner with OCR, PD... 4.4 \* Similar apps  $\rightarrow$ Ξ Time Clock Wizard TimeClock Connect : Time Clock Terminal Time Tracking and Inv... 🤈 🤋 🕁 0 <



III O <

### Enter the following info

### Host: timeclockplus.bisd.us

## Confirm port is "443"



# 1:59 🗭 🕜 🖸 🖻 🔹 🔹 45 .1 82% FYI When you click "Ok" Enter the desired namespace. It will close and reopen the app from the field blank. beginning. Click "Ok" Information The compatible version 7.0.83.5 has been installed. The configuration wizard will now restart using the compatible package. Ш 0 V

After app restart

#### Just confirm the information is correct!



# Leave Namespace blank, do not input anything!

Click "Next"



## Select "Brownsville ISD 1"

#### 1:59 🏴 🕜 🞯 📴 🔹 🔹 ₩F .III 82% Select Company 8/21/2020 01:59:26 PM

<

Select the company that you want to log hours for.

Brownsville ISD 1

111 0 < 111 0 <

# Success, if you are on this screen!

"Enter your Employee ID number"

| 1:59 🏴 😚 🞯 📴       | <b>B</b> ·              | us: 182% 💼 |
|--------------------|-------------