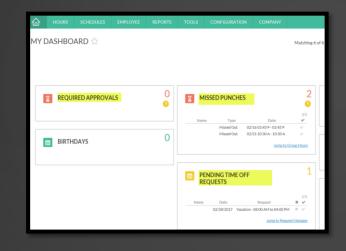

When Administrators or Managers arrive at "My Dashboard" Under Pending Time Off Requests, they will see all pending requests.

|           |          |                  | Jump to            | Group Hours  |      |         |         | Missed In 10/18 << Missed ><br>06:00 P<br>Missed In 10/14 << Missed ><br>01:10 P | >- √         | *    |             | Overtim<br>Overtim<br>Overtim | e 09/2407:4<br>e 09/3008:00 | 5 A - 07:00 F<br>) A - 07:45 F | Ρ      |
|-----------|----------|------------------|--------------------|--------------|------|---------|---------|----------------------------------------------------------------------------------|--------------|------|-------------|-------------------------------|-----------------------------|--------------------------------|--------|
| BIRTHDAYS |          |                  | 0                  |              |      |         | Jump to | Group H                                                                          |              |      | Overtim     |                               |                             |                                |        |
|           |          |                  |                    | 5972*        |      | PENDING |         | EOFF                                                                             | 10           | 00*  |             |                               |                             | Jump to G                      | roup   |
| Χ         | CLOCK EX | CEPTION          |                    | 3772         | Name | 1       | Date    | Request                                                                          | 15/10<br>× √ |      | ANN         | VERSARIES                     |                             |                                |        |
| Name      | Ту       | pe               | Date               | 15/5972<br>✓ |      |         | 10/18   | ILLNESS-STATE - 08:00 AM to<br>04:00 PM                                          | × v          |      | blama       |                               | Turne                       | Date                           |        |
|           | Er       | nployee Approval | 09/20 07:00 A - 0  | 5:15 P 🗸     |      |         | 10/22   | ILLNESS-STATE - 11:30 AM to<br>03:30 PM                                          | × v          |      | Name        |                               | Type<br>Anniversary         |                                | 3(12   |
|           | 0        | ther Approval    | 09/20 07:00 A - 0  | 5:15 P 🗸     |      |         | 9/3     | ILLNESS-STATE - 08:00 AM to                                                      | x v          |      |             |                               | Anniversary                 | 10/1                           |        |
|           | м        | issed Break      | 09/20 07:00 A - 0  | 5:15 P 🗸     |      |         |         | 04:00 PM                                                                         | ~ •          |      |             |                               | Anniversary                 | 10/1                           |        |
|           | Lo       | ng Shift         | 09/20 07:00 A - 0  | 5:15 P 🗸     |      |         | 10/21   | STATE PERSONAL LEAVE -<br>08:00 AM to 04:00 PM                                   | × v          |      |             |                               | Anniversary                 | 10/1                           |        |
|           | Er       | nployee Approval | 09/21 07:00 A - 04 | 4:30 P 🗸     | _    |         | 10/22   | STATE PERSONAL LEAVE -                                                           | × v          |      | provide the |                               | Anniversary                 | 11/1                           | 9 (2)  |
|           | 0        | ther Approval    | 09/21 07:00 A - 04 | 4:30 P 🗸     |      |         | 10/22   | 08:00 AM to 04:00 PM                                                             | ^ ¥          |      | 1.00        |                               | Anniversary                 | 11/0                           | 2 (37  |
|           | М        | issed Break      | 09/21 07:00 A - 04 | 4:30 P 🗸     |      |         | 10/14   | ILLNESS-STATE - 07:00 AM to                                                      | × v          |      |             |                               | Anniversary                 | 10/2                           | 8 (36  |
|           | Er       | nployee Approval | 09/22 07:00 A - 03 | 3:00 P 🗸     |      |         | 8/24    | 03:00 PM<br>ILLNESS-STATE - 07:00 AM to                                          | ~            |      | 1000        |                               | Anniversary                 | 10/2                           | 3 (21) |
|           | 0        | ther Approval    | 09/22 07:00 A - 03 | 3:00 P 🗸     |      |         | 0/24    | 03:00 PM                                                                         | X V          |      |             |                               | Anniversary                 | 11/1                           | 2 (29  |
|           | м        | issed Break      | 09/22 07:00 A - 03 | 3:00 P 🗸     |      |         | 10/5    | ILLNESS-STATE - 07:00 AM to                                                      | × v          |      |             |                               | Anniversary                 | 10/1                           | 7 (4)  |
|           | Er       | nployee Approval | 09/22 03:00 P - 03 | 3:00 P 🗸     |      |         | 10/1-   | 03:00 PM                                                                         |              |      |             |                               | Anniversary                 | 11/1                           | .6 (9) |
|           | 0        | ther Approval    | 09/22 03:00 P - 03 | 3:00 P 🗸     |      |         | 10/19   | ILLNESS-LOCAL - 12:00 PM to<br>04:00 PM                                          | X V          |      |             |                               |                             |                                |        |
|           | Er       | nployee Approval | 09/23 07:00 A - 03 | 3:45 P 🗸     |      |         | 10/8    | STATE PERSONAL LEAVE -                                                           | × v          |      |             |                               |                             |                                |        |
|           | O        | ther Approval    | 09/23 07:00 A - 03 | 3:45 P 🗸     |      |         |         | 08:00 AM to 04:00 PM                                                             |              |      |             |                               |                             |                                |        |
|           | м        | issed Break      | 09/23 07:00 A - 03 | 3:45 P 🗸     |      |         | 10/18   | ILLNESS-STATE - 10:30 AM to<br>02:30 PM                                          | ×√           |      |             |                               |                             |                                |        |
|           |          |                  | Jump to            | Group Hours  |      |         | 11/5    | ILLNESS-LOCAL - 08:00 AM to<br>04-00 PM                                          | × v          | •    |             |                               |                             |                                |        |
|           |          |                  |                    |              |      |         |         | Jump to Reg                                                                      | iest Mar     | ager |             |                               |                             |                                |        |

## Approving or Denying a Time-Off Request

From the Pending Time Off Requests, the manager, or a user with proper permission can approve or deny the request by selecting the checkmark (to approved) or the X ( to deny).