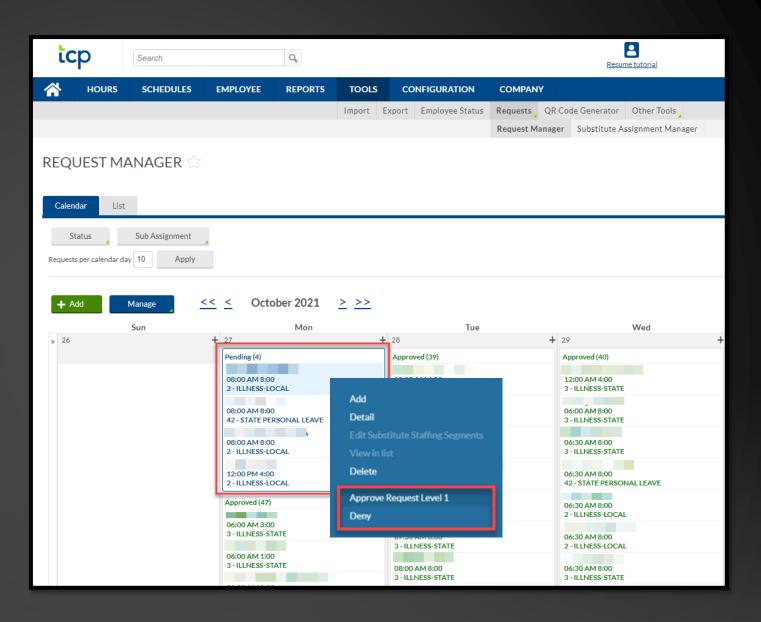

To approve or deny the requested leave time from the Calendar:

- Right-click on the pending leave request you would like to approve or deny
- Select the level of approval you would like to grant.
- 3. Once approved or denied, the status will change from
  - Pending to Approved or
  - Pending to Denied.

Note: Deleting a request will cause it to be completely removed from the system.