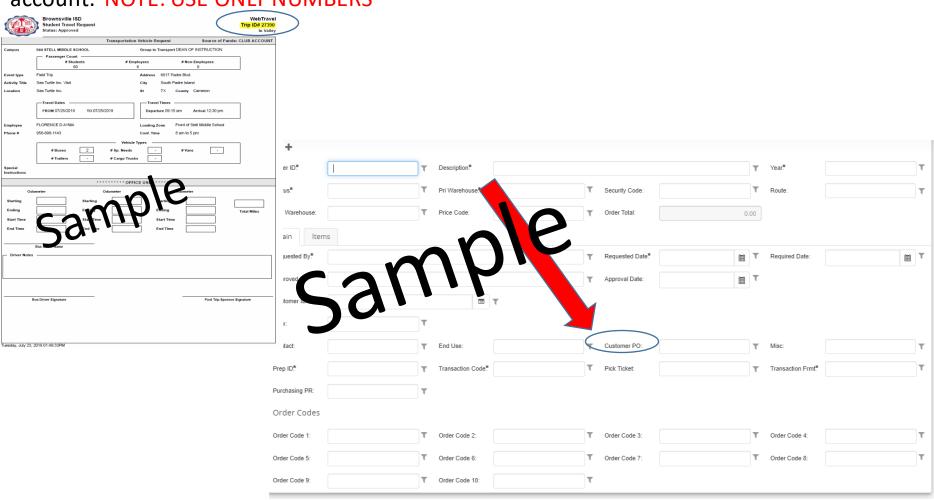

## TRIP REQUESTS

- Plan between games and post game meals---STAY ON YOUR ROUTE PATH! Please refrain from deviating from the trip request form.
- Sponsors prepare to give bus drivers directions of your scheduled out of town event (i.e. print out a map).
- Generate a Stores Inventory on the BusinessPlus using Object Code 6494 for transportation provided by BISD Transportation Department.
- Please include the Web Travel ID# on the Customer PO Box (only numbers EX: 123456) pertaining to each stores inventory.
- BusinessPlus
- Web Travel

Trip ID must be entered at the Customer PO BOX = WEB TRAVEL request with the budget account. NOTE: USE ONLY NUMBERS

| 7/24/2019 9:53:45 AM            | BROWNSVILLE INDE                          | PENDENT SCHOOL DISTRICT                                                                              |
|---------------------------------|-------------------------------------------|------------------------------------------------------------------------------------------------------|
| TRIP TICKET #:                  | 205083 REPLACING TRIP#:                   | INTERNAL TRIP #: T27194                                                                              |
| DRIVER:                         |                                           |                                                                                                      |
| VEHICLE:<br>DEPARTURE DATE:     | Tuesday, July 30, 2019                    | * For safety purposes, an adult (sponsor, chaperon) must be                                          |
| TIME NEEDED AT SITE:<br>PICKUP: | 8:45 AM CLOCK IN TIME: PACE               | on the back of the bus at all times.                                                                 |
| CONTACT:<br>ADDRESS:            | BIANKA SOTO                               | **************************************                                                               |
| DESTINATION:                    | UTRGV 1 W.UNIVERSITY BLVD BROWNSVILLE, TX | STARTING: 1223 ENDING: 1233 TOTAL: 10  NUMBER OF PASSENGERS: 10  *********************************** |
| RETURN TIME:                    | CALIF                                     | TIME ARRIVING BACK TO SCHOOL: 9:33 pm                                                                |
| RETURN TO SCHOOL I              | DATE: ue la , suly 30, 2019               | TIME ARRIVING BACK AT BASE: 11:00 pm                                                                 |
| PURPOSE:<br>PASSENGERS:         | UTRGC/TSC CAMPUS T 75 NUMBER DISABLED:    | DRIVER'S SIGNATURE: Joe Trips                                                                        |
| TRIP DRIVERS:                   | CATEGORY: STUDENTS *                      | SPONSOR'S SIGNATURE: <u>Tom brady</u> TIME:10:33 p                                                   |
|                                 |                                           | Sign document & Enter the time you release driver                                                    |
| CUSTOMER SPECIAL                |                                           | DESTINATION SPECIAL INSTRUCTIONS:                                                                    |
| PICK UP IN BACK OF T            | THE CAPETERIA                             |                                                                                                      |