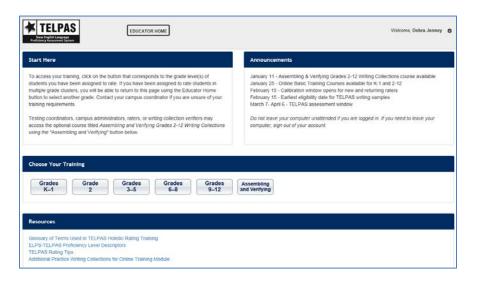

From the home screen, select the Grades 9-12 training option if you will serve as a rater. There are five modules in the training course. You must complete all five; however, you do not have to complete all five in a single session. You may log out and continue later.

If you will serve as a verifier or if you will assemble collections, select the Assembling And Verifying training option.

Once you have completed the required training modules, notify the session monitor. Do not log out until the session monitor has verified your progress.