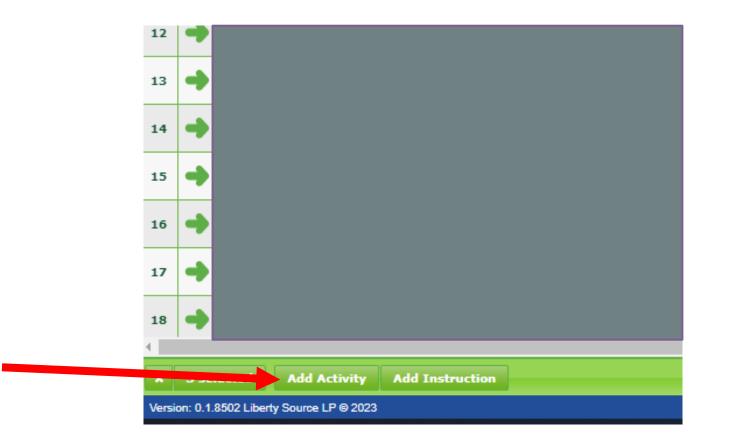

| RS               | ARD C21R |
| 9  | •              | Yes        |             |            |            |                 | G04         | RS               | ARD      |
| 10 | •              | No         |             |            |            |                 | G04         | ERS              | ARD      |
| ~  | •              | No         |             |            |            |                 | G05         | R                | ALC C21R |
| 12 | •              | No         |             |            |            |                 | G05         | ERS              | ARD C21R |
| 13 | •              | No         |             |            |            |                 | G05         | ERS              | ARD C21R |

### 4. Click on the Add Activity button at the bottom of the window.



## 5. Enter the required information and click "Save".

- Date/s
  - You cannot select dates from multiple months. Choose dates from only one month at a time.
- Start & End Time
- Subject
- Modality
- Instructional Activity
- Notes (Optional)

| ERS                 | ARD C21R                      | 1,260               | 05       | 615 (10.25) |
|---------------------|-------------------------------|---------------------|----------|-------------|
| Embedded   S        | Supplemental Instruction A    | ctivity             |          | ×           |
|                     |                               |                     |          |             |
| <b>O</b> A          | April 2023 🛛 🕦                | Start Time          | End Time | Minutes     |
| Su Mo Tu            | u We Th Fr Sa