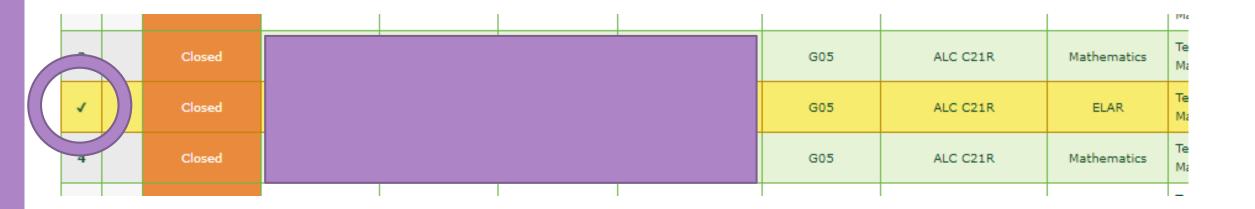

| Subject |
|--------|-----------|------------|------------|-----------------|-------------|--------|---------|
|        | / search  | search     | search     | search          | ¢ IIA       | All \$ | All     |

6. Find the **unique row** containing the instruction that was entered in **error** by looking for the Activity Date, Start Time and End Time.

| Activity Date | Session Time | Start Time | End Time |  |
|---------------|--------------|------------|----------|--|
|               | 13,003       | search     | search   |  |
| 04-17-2023    | 45           | 12:45PM    | 1:30PM   |  |
| 04-17-2023    | 30           | 2:30PM     | 3:00PM   |  |
| 04-18-2023    | 60           | 12:45PM    | 1:45PM   |  |

## 7. Select the row number of the instruction that was entered in **error**.



## 8. From the bottom left, click on the "Delete" button.



### Please call the A.R.E. + GT department if you have any questions.

#### **Beatriz Hernandez, Director**

#### **Elementary**

Hadassah Hernandez, Coordinator hmhernandez@bisd.us/ #2807 Joanna Villarreal, Coordinator joannav@bisd.us/ #2789

#### **Middle School**

Debra Jenney, Coordinator djenney@bisd.us/ #2803

#### High School

Sj. Garza, Coordinator sanjgarza@bisd.us/ #2802