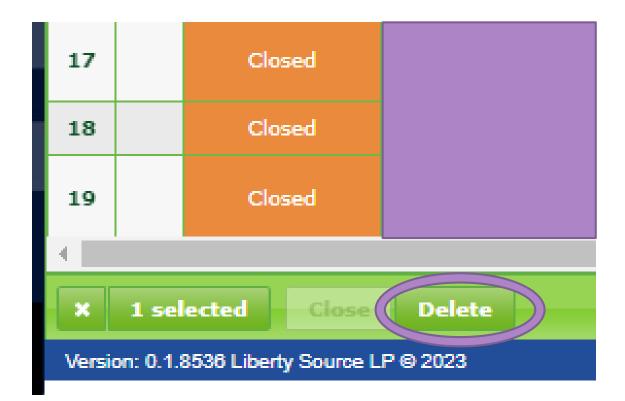

-|-----------------|-------------|--------|---------|
|        | / search  | search     | search     | search          | ¢ IIA       | All \$ | All     |

6. Find the **unique row** containing the instruction that was entered in **error** by looking for the Activity Date, Start Time and End Time.

| Activity Date | Session Time | Start Time | End Time |  |
|---------------|--------------|------------|----------|--|
|               | 13,003       | search     | search   |  |
| 04-17-2023    | 45           | 12:45PM    | 1:30PM   |  |
| 04-17-2023    | 30           | 2:30PM     | 3:00PM   |  |
| 04-18-2023    | 60           | 12:45PM    | 1:45PM   |  |

## 7. Select the row number of the instruction that was entered in **error**.



## 8. From the bottom left, click on the "Delete" button.



### Please call the A.R.E. + GT department if you have any questions.

#### **Beatriz Hernandez, Director**

#### **Elementary**

Hadassah Hernandez, Coordinator hmhernandez@bisd.us/ #2807 Joanna Villarreal, Coordinator joannav@bisd.us/ #2789

#### **Middle School**

Debra Jenney, Coordinator djenney@bisd.us/ #2803

#### High School

Sj. Garza, Coordinator sanjgarza@bisd.us/ #2802