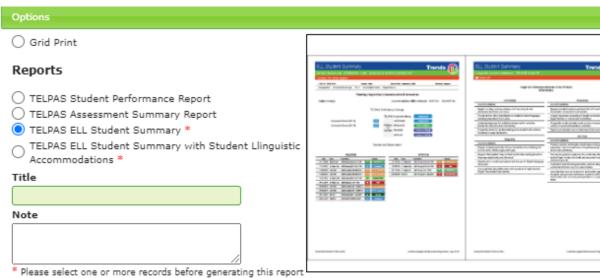

### 7. Select the option "TELPAS ELL Student Summary". Click print.

A form for individual students to help "Planning Linguistically Accommodated Instruction". We show the latest TELPAS result along with District and State assessments plus proper linguistic accommodations.