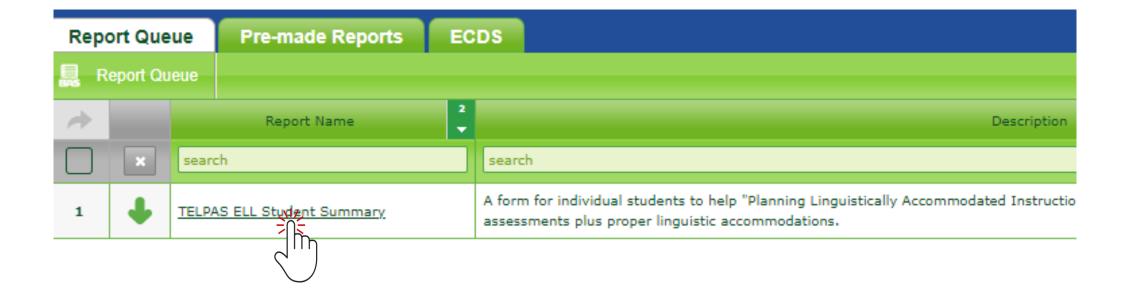

Print

8. The report will be available in the Report Queue when there is a badge in the top right corner on the document icon. Click on the document icon.