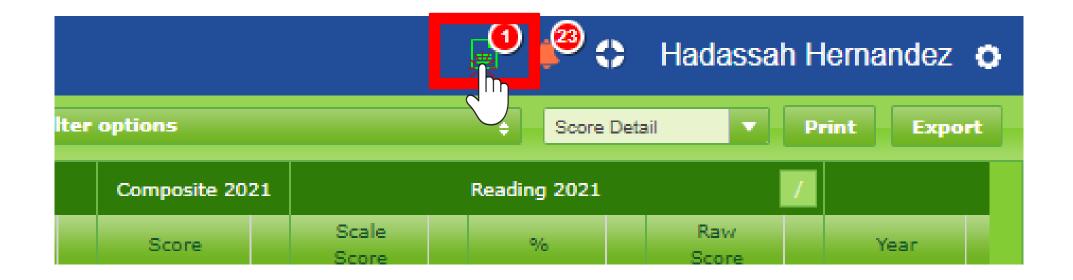

## 6. Click the "Print" Button on the upper right-hand corner.

|              |                |                   | <b>2</b>  | Hadass       | ah Hernandez 👩 |
|--------------|----------------|-------------------|-----------|--------------|----------------|
| All Students | Filter options |                   | ÷S        | icore Detail | Print Export   |
|              | Compos         | site 2021         | Reading 2 | 021          |                |
| Instructio   | on Scor        | re Scale<br>Score | 9%        | Raw<br>Score | Year           |
| All 🔻        | All            | ▼ / All           | All       | All          | ▼ All ¢        |
| LR           |                |                   | _         |              | •              |
| LR           |                |                   | -         |              |                |
| LRS          | 5              |                   | -         |              |                |
| LRS          | 3              |                   | -         |              |                |
| LR           |                |                   | -         |              |                |
| LR           |                |                   | -         |              |                |