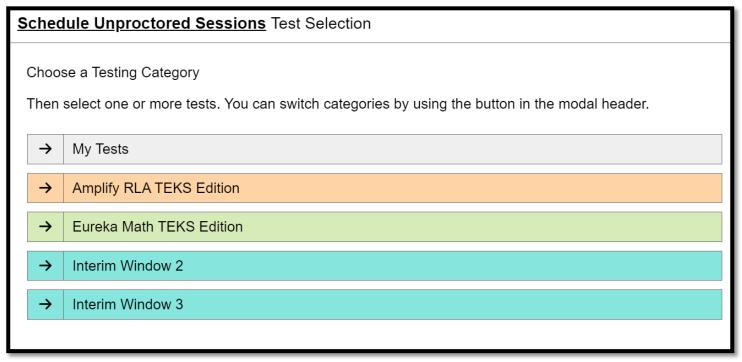

8. On the next screen you will select the Test for which you are creating the session (at this time the TELPAS option is not available-showing this screen just for reference).

9. Within the TELPAS option, you will have to select the specific test (Listening & Speaking) or (Reading & Writing) and the grade cluster for which you are creating the testing session. We recommend you create the test sessions specific to the subject and grade label, so that students can only "see" in the online platform the one test they will have to take on that designated day.

As shown below, by selecting the READING option, 11 tests will pop out. IN order to delete the ones that are not applicable to the session you are creating, simply click on the one(s) you want to eliminate and uncheck them.