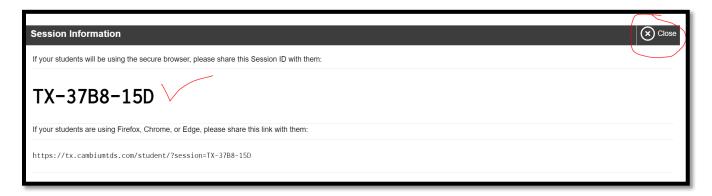

- 10. Type a Session Name such as 3<sup>rd</sup> Grade Listening & Speaking and click SAVE.
- 11. The session ID will display as shown below. You don't have to pencil in session by session. Just hit CLOSE and you will be able to continue making the rest of the sessions.

12. Once you finish creating your sessions, just click CLOSE for the last time. You will then be taken to this next screen where you will be able to see all the sessions that you created.

13. You may then hit the EXPORT option to obtain an EXCEL File with all session ID's.