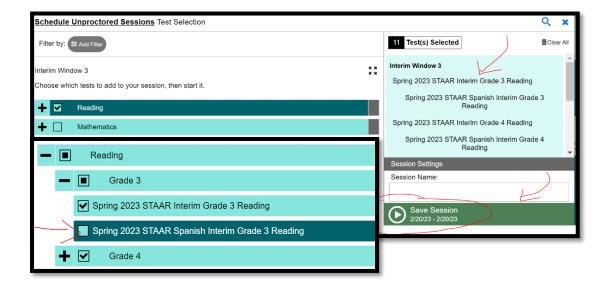

8. On the next screen you will select the Test for which you are creating the session (at this time the TELPAS option is not available-showing this screen just for reference).

9. Within the TELPAS option, you will have to select the specific test (Listening & Speaking) or (Reading & Writing) and the grade cluster for which you are creating the testing session. We recommend you create the test sessions specific to the subject and grade label, so that students can only "see" in the online platform the one test they will have to take on that designated day.

As shown below, by selecting the READING option, 11 tests will pop out. IN order to delete the ones that are not applicable to the session you are creating, simply click on the one(s) you want to eliminate and uncheck them.

- 10. Type a Session Name such as 3<sup>rd</sup> Grade Listening & Speaking and click SAVE.
- 11. The session ID will display as shown below. You don't have to pencil in session by session. Just hit CLOSE and you will be able to continue making the rest of the sessions.