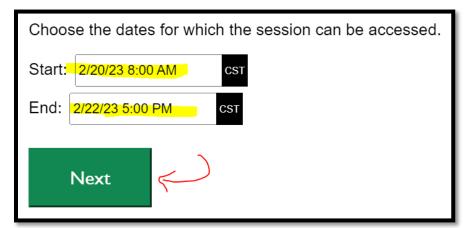

4. Click on the

Create Session

- 5. Now select
- 6. If you have access to different campuses the system will ask you to select the one for which you are creating the test session, and click GO.

7. Enter the date and time for the START and END of the session, and click NEXT.