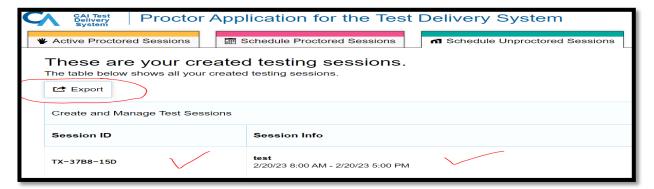

12. Once you finish creating your sessions, just click CLOSE for the last time. You will then be taken to this next screen where you will be able to see all the sessions that you created.

13. You may then hit the EXPORT option to obtain an EXCEL File with all session ID's.

| 1 A         | В    | С              | D               | Е                             |
|-------------|------|----------------|-----------------|-------------------------------|
| Session ID  | Name | Start          | End             | Type                          |
| TX-37B8-15D | test | 2/20/2023 8:00 | 2/20/2023 17:00 | Schedule Unproctored Sessions |