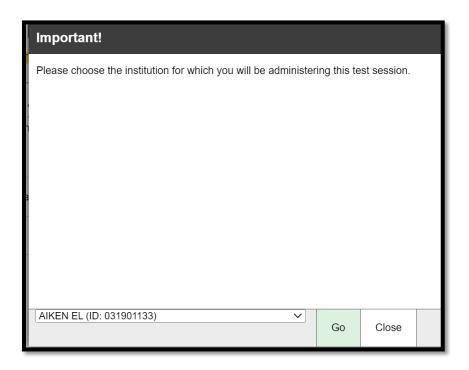

4. Click on the

Create Session

- 5. Now select
- 6. If you have access to different campuses the system will ask you to select the one for which you are creating the test session, and click GO.

7. Enter the date and time for the START and END of the session, and click NEXT.