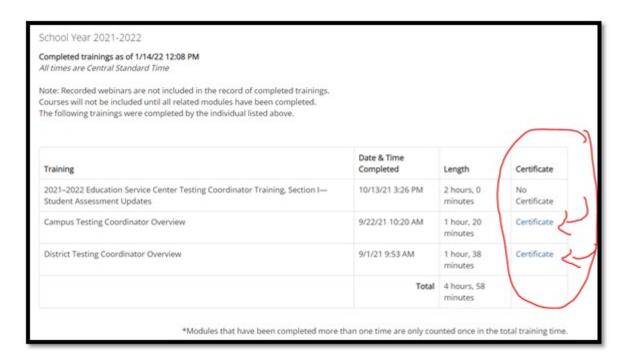

will have to go into the LMS the following day to verify that training completion has been documented in the LMS System ©

9) It will be on this screen that you will be able to PRINT a copy of your certificate 3