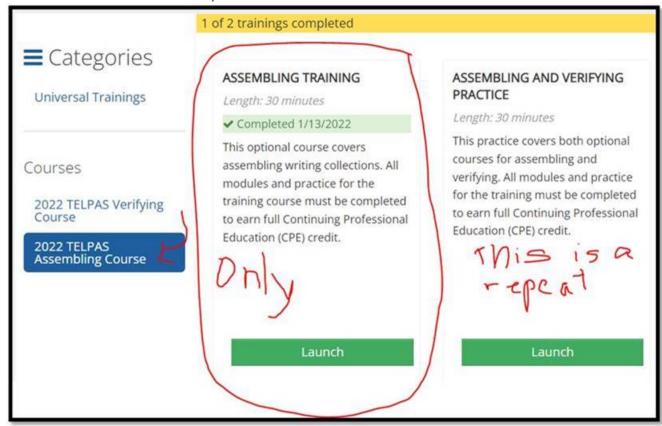

7) Now, click on 2022 IELPAS Assembling Course and COMPLETE the ASSEMBLING TRAINING, ONLY!

8) The following day, you may click on your displayed name at the top right corner, and select VIEW COMPLETED Trainings. The system does not display your completed trainings in "REAL" Time...this is why each staff member