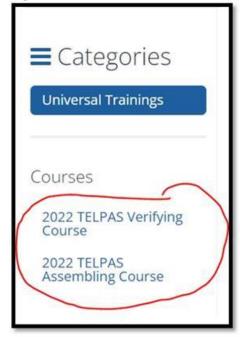

4) From the TOP of the screen select the "RATER" Tab

5) Under the "Categories" Section you will see the Available Courses as of right now. Only your Assembler/Verifier may access her trainings.

6) Select 2022 ELFAS Verifying Course and COMPLETE the VERIFYING TRAINING & the ASSEMBLING AND VERIFYING PRACTICE once they are completed, proceed to select the Assembling Course

7) Now, click on 2022 IELPAS Assembling Course and COMPLETE the ASSEMBLING TRAINING, ONLY!

8) The following day, you may click on your displayed name at the top right corner, and select VIEW COMPLETED Trainings. The system does not display your completed trainings in "REAL" Time...this is why each staff member