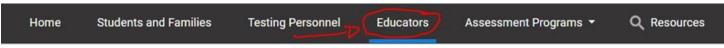

## WHERE TO GO TO ACCESS THE TELPAS VERIFIYING AND ASSEMBLY COURSES?

- 1) Go to www.texasassessment.gov
- 2) Select from BLACK Banner the "Educators" Tab

3) Scroll Down and Click on "Learning Management System" Card