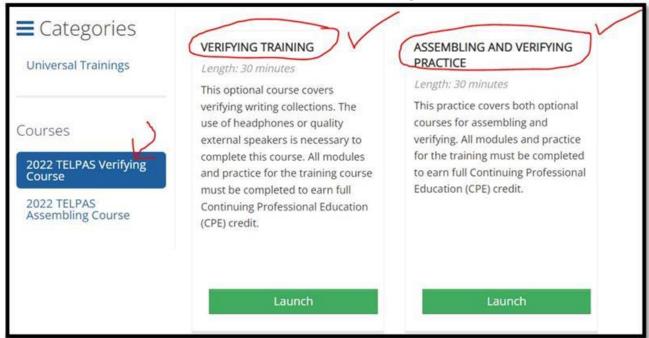

4) From the TOP of the screen select the "RATER" Tab

5) Under the "Categories" Section you will see the Available Courses as of right now. Only your Assembler/Verifier may access her trainings.

6) Select 2022 ELFAS Verifying Course and COMPLETE the VERIFYING TRAINING & the ASSEMBLING AND VERIFYING PRACTICE once they are completed, proceed to select the Assembling Course

7) Now, click on 2022 IELPAS Assembling Course and COMPLETE the ASSEMBLING TRAINING, ONLY!

8) The following day, you may click on your displayed name at the top right corner, and select VIEW COMPLETED Trainings. The system does not display your completed trainings in "REAL" Time...this is why each staff member