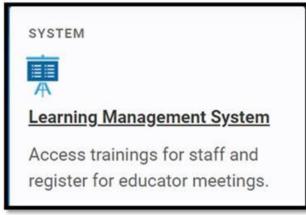

## WHERE TO GO TO ACCESS THE TELPAS VERIFIYING AND ASSEMBLY COURSES?

- 1) Go to www.texasassessment.gov
- 2) Select from BLACK Banner the "Educators" Tab

3) Scroll Down and Click on "Learning Management System" Card