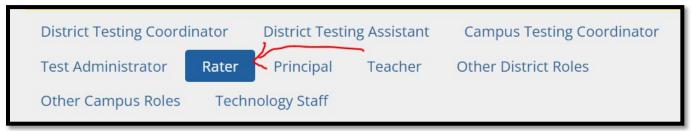

4) From the TOP of the screen select the "RATER" Tab

5) Under the "Categories" Section you will see the Available Courses as of right now. Only your Assembler/Verifier may access her trainings.

6) Select 2022 ELFAS Verifying Course and COMPLETE the VERIFYING TRAINING & the ASSEMBLING AND VERIFYING PRACTICE once they are completed, proceed to select the Assembling Course