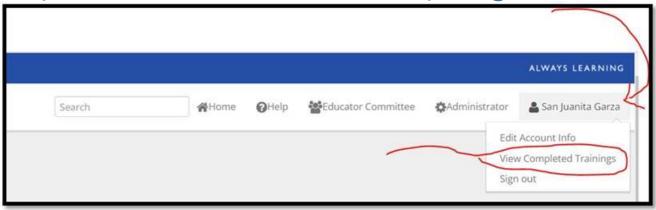

7) Now, click on 2022 IELPAS Assembling Course and COMPLETE the ASSEMBLING TRAINING, ONLY!

8) The following day, you may click on your displayed name at the top right corner, and select VIEW COMPLETED Trainings. The system does not display your completed trainings in "REAL" Time...this is why each staff member

will have to go into the LMS the following day to verify that training completion has been documented in the LMS System ©

9) It will be on this screen that you will be able to PRINT a copy of your certificate 3