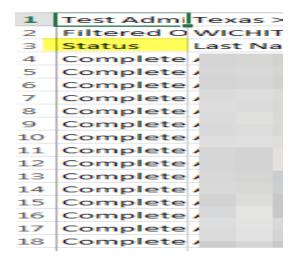

## How to Print Status Report

The report will pop in at the bottom. You want all of your statuses to be complete.

This report can be used to verify your 'years in US schools' also. Compare what prints in column H with your LPAC or PEIMS report.