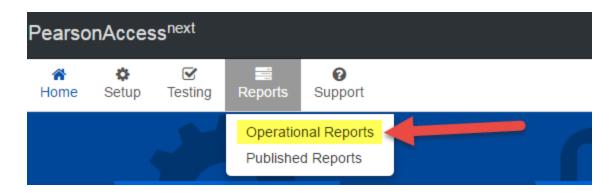

### How to Print Status Report



# **Operational Reports**



# TELPAS Combined Status Report (District and Campus Level)

This report displays the status of the K-12 TELPAS holist rating entry and grades 2-12 reading test for each stude registered within a selected organization. This allows coordinators to verify holistic ratings and rater informatio completion of TELPAS reading tests for grades 2-12, and entry of Years in U.S. Schools information. Certain key elements must be completed before the system will acknowledge a record as complete.

Scroll to the bottom of the page to find this report.

01/29/2020 1 of 4

## **Operational Reports**

## **TELPAS Combined Status Report (District a**

This report displays the status of the K-12 TELPAS holistic rating entry and grad ratings and rater information, completion of T